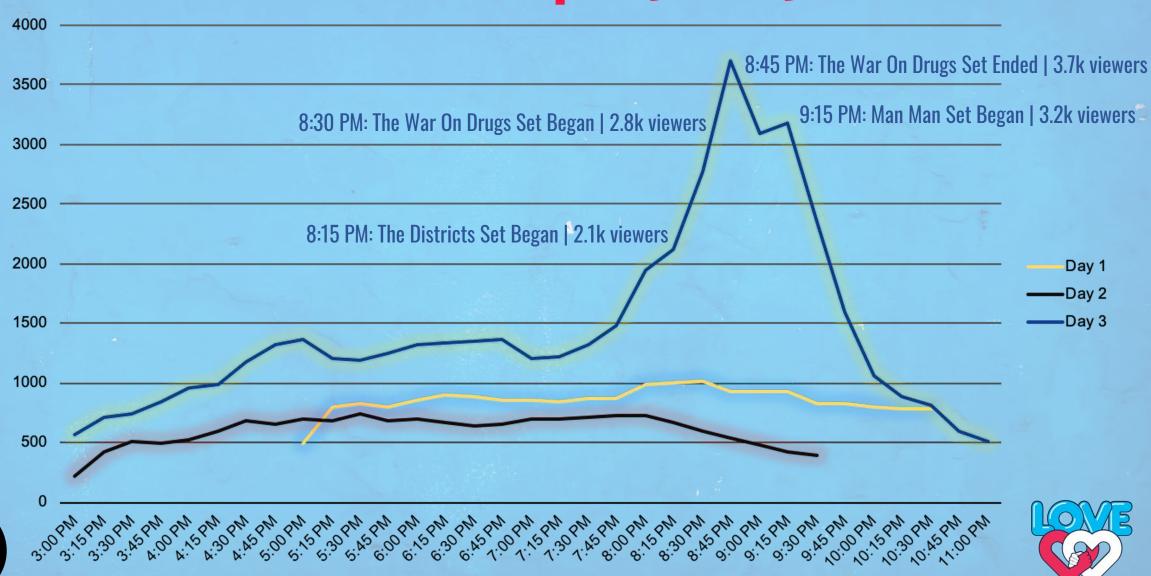

with a bunch of people after the fact who watched it too and we all were in amazement just of the logistics alone!" -Cosmo Baker

"You all put on an awesome event over this weekend. I really enjoyed tuning in!" -Jake Turner, The Districts







• \$2500 profit raised from merch.



 All items designed in-house. Sold in a presale fashion with zero overhead zero dollars spent on inventory.







## **MONEY RAISED:**

\$78,000

(BETWEEN SPONSORS AND DONATIONS)







## **IMPRESSIONS:**

## 5,733,242

BASED ON: Google, Facebook, TV Spots and viewers







## **IMPRESSIONS:**

Facebook Ads: 48,200 Facebook: 83,337

Google: 81,165

Email Blasts: 613,000

TV: 1,610,600 Website: 47,151

Event Calendars: 3.16M







## Viewers:

# 89,789

(And Growing Everyday)









## Viewership by Day



## **IMPRESSIONS: Email Blasts**

















## **IMPRESSIONS: Event Calendars 3.16M**



322,581 Local Publications 25,000 Aps

| SITE NAME             | LOCATION | SITE AUDIENCE | LOCAL AUDIENCE | MOBILE APP |
|-----------------------|----------|---------------|----------------|------------|
| EventsGet             | Global   | 25K           | 250            | -          |
| Wagggs                | Global   | 117K          | 1K             | ✓.         |
| EventMaxima           | National | 25K           | 250            | 1.         |
| Let's Live Philly     | Local    | 25K           | 250            | <b>Y</b>   |
| Metro US              | Local    | 1.4M          | 14K            | ¥          |
| SpinGo                | National | 181K          | 2K             |            |