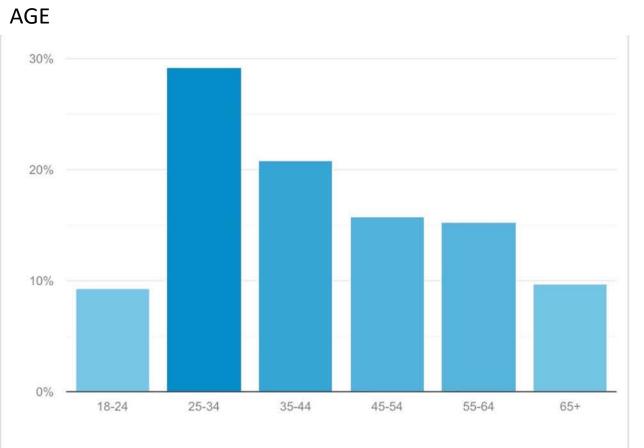

.8M          | 28K            |            |
| CBS Sports<br>Radio 610       | Local    | 5K            | 50             | <b>×</b>   |
| Craigslist North<br>America   | Local    | 4.9M          | 494K           | ٦          |
| KYW Newsradio<br>1060         | Local    | 16.7M         | 167K           | *          |
| Lebanon Daily<br>News         | Local    | 140K          | 1K             | <b>×</b>   |
| Metro<br>Philadelphia         | Local    | 1M            | 1K             | +          |
| My Central<br>Jersey          | Local    | 336K          | зк             | *          |
| New Jersey Hills              | Local    | 82K           | 819            |            |
| New Jersey<br>Leisure Guide   | Local    | 64K           | 635            | -          |





## **DEMOGRAPHICS:**



#### **GENDER**









## **DEMOGRAPHICS:**

| Country ?           |                                           |                                           |                                           | 999.00           |                    |                   |                   |                          |                   |            | <del>)</del>      |
|---------------------|-------------------------------------------|-------------------------------------------|-------------------------------------------|------------------|--------------------|-------------------|-------------------|--------------------------|-------------------|------------|-------------------|
| Country             | Users ② ↓                                 | New Users ?                               | Session