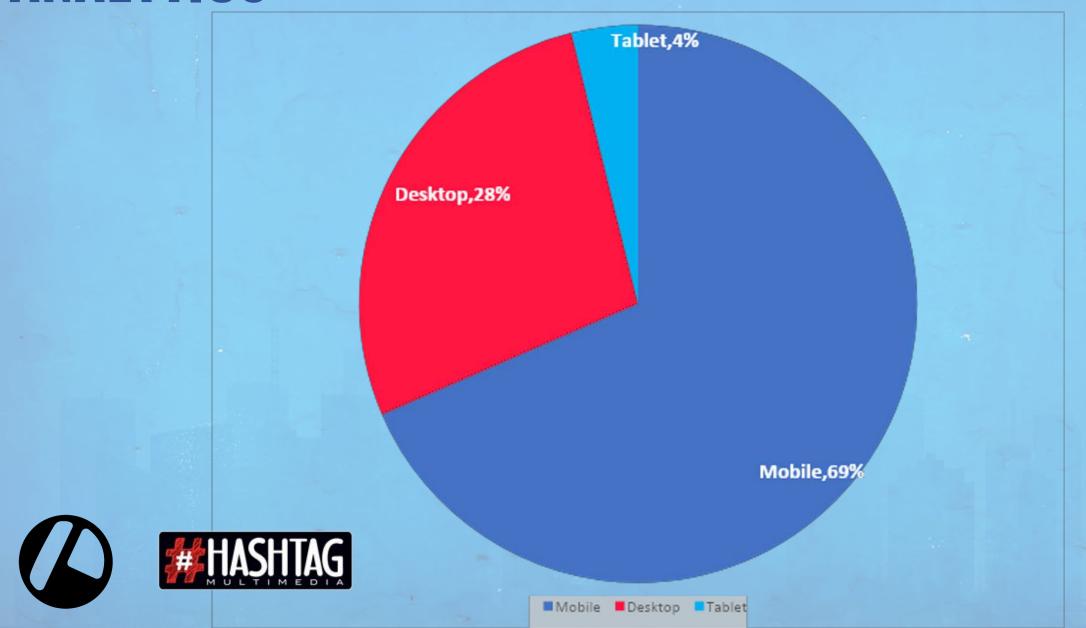

<b>27</b> (0.08%)  | 26 (0.08%)        | 28 (0.06%)        | 46. Latvia               | 9 (0.03%)         | 9 (0.03%)  | 10 (0.02%)        |
| 13. New Zealand     | <b>112</b> (0.33%)                        | 112 (0.33%)                               | 135 (0.29%)                               | 30. Poland       | <b>23</b> (0.07%)  | 23 (0.07%)        | 29 (0.06%)        | 47. Philippines          | 9 (0.03%)         | 9 (0.03%)  | 12 (0.03%)        |
| 14. 📒 Norway        | 110 (0.32%)                               | 110 (0.32%)                               | 133 (0.28%)                               | 31. Colombia     | <b>22</b> (0.06%)  | 22 (0.06%)        | 26 (0.06%)        | 48.  Romania             | 9 (0.03%)         | 9 (0.03%)  | 10 (0.02%)        |







## **ANALYTICS:**





# YOU WHO HELPED US. WE THANK YOU.