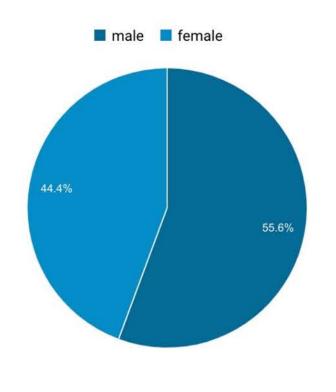

|            |
| CBS Sports<br>Radio 610       | Local    | 5K            | 50             | <b>×</b>   |
| Craigslist North<br>America   | Local    | 4.9M          | 494K           | ٦          |
| KYW Newsradio<br>1060         | Local    | 16.7M         | 167K           | *          |
| Lebanon Daily<br>News         | Local    | 140K          | 1K             | <b>×</b>   |
| Metro<br>Philadelphia         | Local    | 1M            | 1K             | +          |
| My Central<br>Jersey          | Local    | 336K          | зк             | *          |
| New Jersey Hills              | Local    | 82K           | 819            |            |
| New Jersey<br>Leisure Guide   | Local    | 64K           | 635            | -          |





## **DEMOGRAPHICS:**



#### **GENDER**









## **DEMOGRAPHICS:**

| Country ?           |                                           |                                           |                                           | 999.00           |                    |                   |                   |                          |                   |            | <del>)</del>      |
|---------------------|-------------------------------------------|-------------------------------------------|-------------------------------------------|------------------|--------------------|-------------------|-------------------|--------------------------|-------------------|------------|-------------------|
| Country             | Users ② ↓                                 | New Users ?                               | Sessions ?